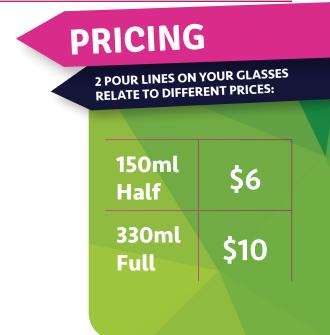

## PRICING

3 POUR LINES ON YOUR GLASSES RELATE TO DIFFERENT PRICES:

|                | <12%<br>ABV | 12%+<br>ABV |
|----------------|-------------|-------------|
| 80ml<br>Taster | \$4         | \$6         |
| 150ml<br>Half  | \$6         | <b>\$9</b>  |
| 330ml<br>Full  | \$10        | N/A         |