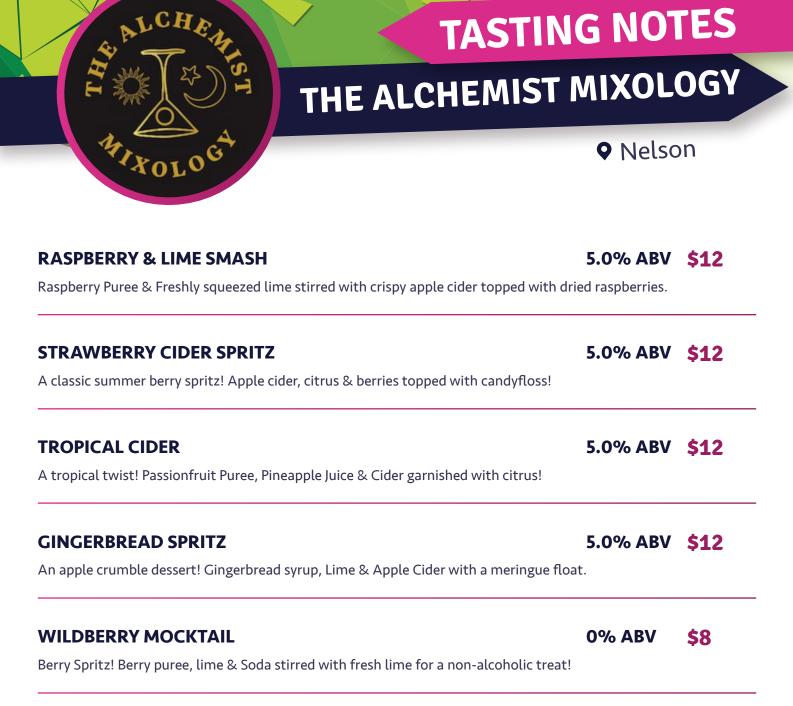

#### MANGO + LIME CIDER GF, V, DF

Combining the intense sweetness of magdalena mango with a subtle balance of lime juice for a fresh, juicy and delicious fruit cider – perfect for when a thirst-quencher is in order.

#### BERRY CIDER GF, V, DF

Tarty, vibrant and moreish... just a few words we've heard used to describe our fan-favourite Berry Cider. Lovingly crafted with berry fruit juices for a refreshing and mouthwatering taste sensation.

#### APPLE CIDER GF, V, DF

A medium cider traditionally made using a variety of Nelson-grown apples. Very refreshing with easy drinkability.

#### GROWN UP GINGER BEER GF, V, DF

An enticing fusion of ginger, lemon and cider, for a sensory rollercoaster that's equal parts warming, zesty and refreshing, rounded out by a subtle sweetness that demands another sip.